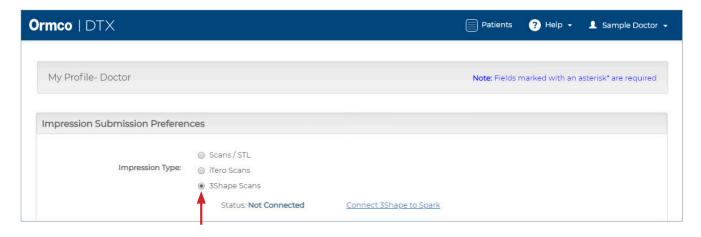

### STEP 3

Scroll down to the Impression Submission Preferences section and select 3Shape Scans.

# STEP 4

Click on the **Connect 3Shape to Spark** link.