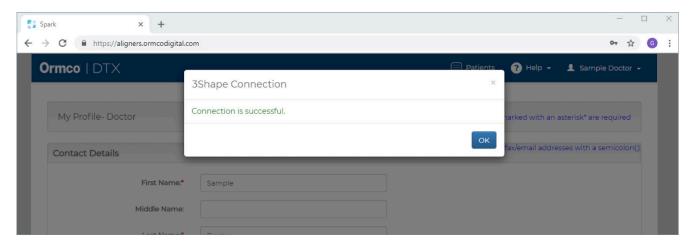

# STEP 6

Upon signing in, you will be automatically redirected back to the Spark Aligner Website when your connection has been made. Click **OK** to be taken back to your profile page on the Spark Aligner Website.