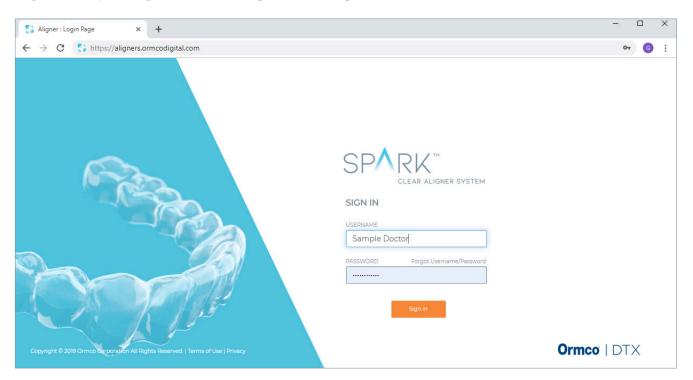

3SHAPE INTEGRATION
QUICK START GUIDE





# SPARK QUICK START GUIDE

#### SETTING UP A CONNECTION WITH 3SHAPE

Spark doctors who use 3Shape scanners now can more quickly and easily access and submit scans for Spark patients through the Spark Aligner website. This document reviews the simple steps to set up a one time connection with their 3 Shape Communicate $^{TM}$  account through the Spark Aligner website saving time and effort.

Please ensure you have your 3Shape Communicate Portal email and password before using this guide.

## STEP 1

Login to the Spark Aligner Website at aligners.ormcodigital.com.





### STEP 2

Under your doctor profile menu, select My Profile.



### STEP 3

Scroll down to the Impression Submission Preferences section and select 3Shape Scans.





# STEP 4

Click on the **Connect 3Shape to Spark** link.



## STEP 5

Upon clicking, you will be taken directly to the 3Shape Communicate Portal. Please enter your email/username and password. Then click Sign In.





# STEP 6

Upon signing in, you will be automatically redirected back to the Spark Aligner Website when your connection has been made. Click **OK** to be taken back to your profile page on the Spark Aligner Website.



### STEP 7

Scroll down your profile page to ensure that it is showing **Connected**.





### **IMPORTANT NOTE**

Doctors still need to ensure that Ormco lab connection is made within their