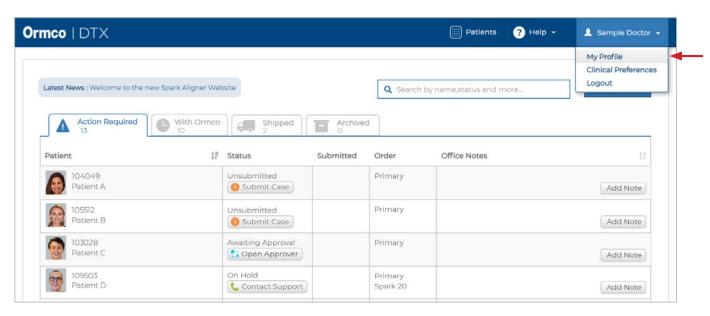

3SHAPE INTEGRATION
QUICK START GUIDE





# SPARK QUICK START GUIDE

#### SETTING UP A CONNECTION WITH 3SHAPE

Spark doctors who use 3Shape scanners now can more quickly and easily access and submit scans for Spark patients through the Spark Aligner website. This document reviews the simple steps to set up a one time connection with their 3 Shape Communicate $^{TM}$  account through the Spark Aligner website saving time and effort.

Please ensure you have your 3Shape Communicate Portal email and password before using this guide.

## STEP 1

Login to the Spark Aligner Website at aligners.ormcodigital.com.





### STEP 2

Under your doctor profile menu, select My Profile.



### STEP 3

Scroll down to the Impression Submission Preferences section and select 3Shape Scans.





# STEP 4

Click on the **Connect 3Shape to Spark** link.



## STEP 5

Upon clicking, you will be taken directly to the 3Shape Communicate Portal. Please enter your email/username and password. Then click Sign In.





# STEP 6

Upon signing in, you will be automatically redirected back to the Spark Aligner Website when your connection has been made. Click **OK** to be taken back to your profile page on the Spark Aligner Website.



### STEP 7

Scroll down your profile page to ensure that it is showing **Connected**.





### **IMPORTANT NOTE**

Doctors still need to ensure that Ormco lab connection is made within their 3Shape Communicate Portal and that all scans for Spark patients are