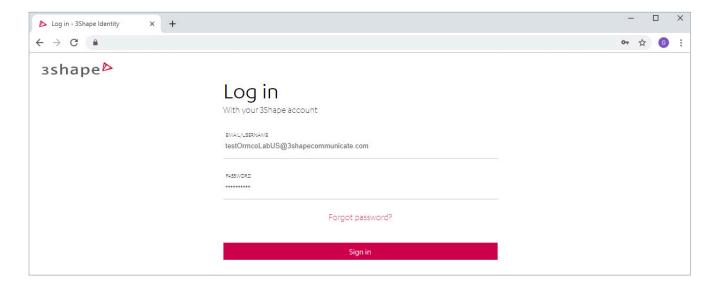

## STEP 5

Upon clicking, you will be taken directly to the 3Shape Communicate Portal. Please enter your email/username and password. Then click Sign In.