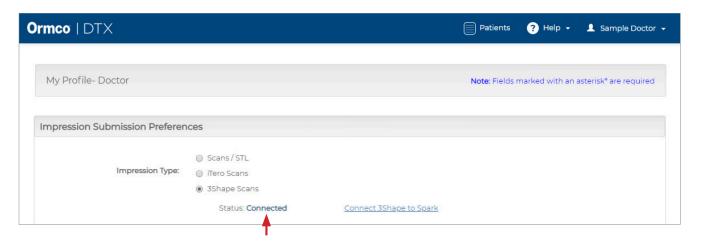

### STEP 7

Scroll down your profile page to ensure that it is showing **Connected**.