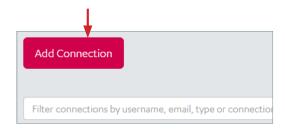

#### Click on Add Connection

Search for the relevant Ormco lab account based on your region: