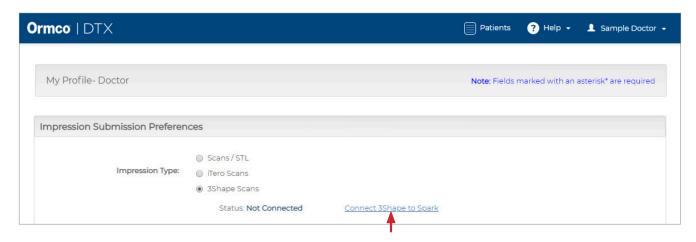

### STEP 3

Scroll down to the Impression Submission Preferences section and select 3Shape Scans.

# STEP 4

Click on the **Connect 3Shape to Spark** link.