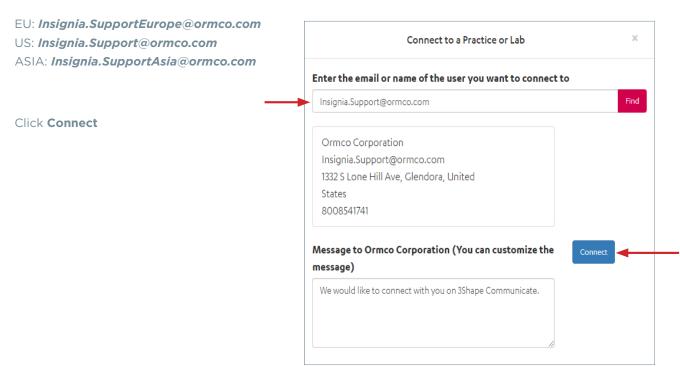

Go to https://portal.3shapecommunicate.com/connections

#### Click on Add Connection

Search for the relevant Ormco lab account based on your region: